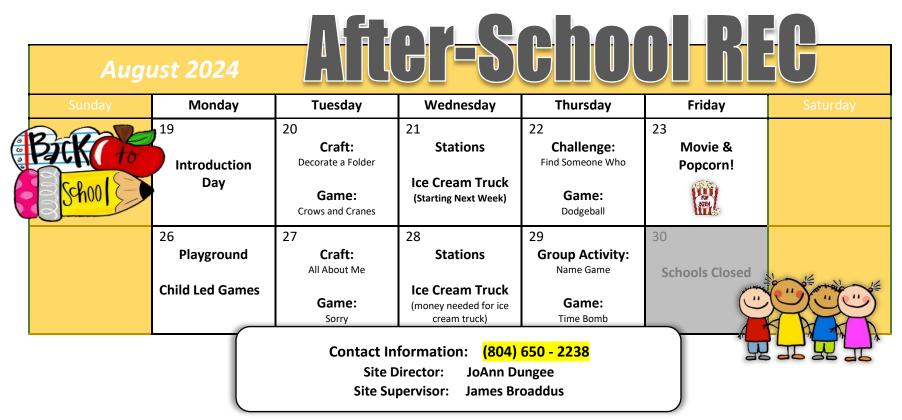

## **General Schedule:**

3:00-3:30 – Free Play in Gym/Playground 3:30-4:00 - Snack Time 4:00-4:30 - Homework Time 4:30-5:30 - Calendar Activities 5:30-6:00 - Free Play in Gym

Wednesdays: Ice Cream Truck Arrives at 5:00 (\$1.50-\$3.50)

Fridays: Movie and Popcorn

## **Program Reminders:**

- Payments are due the Friday prior to the following week.

- All students will need to pack and provide their own snack every single day that they attend the program.

- Cell phones are **NOT** permitted at the program. Gaming electronics will only be permitted on Wednesdays, during Stations. Bring at your own risk.

- We encourage students to wear close toed shoes and bring a refillable water bottle.